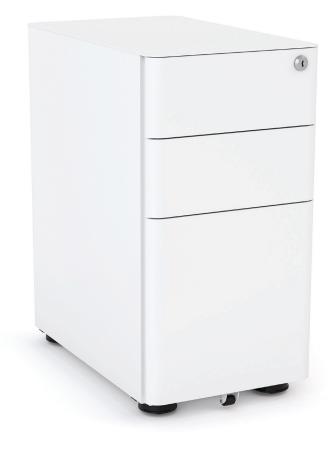

## Breeze Mobiles

Storage with a curve. Soft aesthetics with radius corners, the Breeze Mobile is user-friendly providing space efficiencies under your desk.

## **FEATURES**

- Metal mobile finished in White, Silver or Black powdercoat.
- · Full extension ball bearing runners.
- Contemporary drawer design with integrated side handle.
- Gang-locking drawers.
- · Pencil tray included.
- · High-quality, low set castors.
- 5th wheel for stability.
- Filing conversion bar fit for A4, letter, legal, hanging folders.
- Health & safety focus soft aesthetics with radius corners on top and sides.