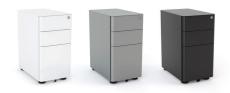

## **FEATURES**

- Metal mobile finished in White, Silver or Black powdercoat.
- · Full extension ball bearing runners.
- Contemporary drawer design with integrated side handle.
- Gang-locking drawers.
- · Pencil tray included.
- · High-quality, low set castors.
- 5th wheel for stability.
- Filing conversion bar fit for A4, letter, legal, hanging folders.
- Health & safety focus soft aesthetics with radius corners on top and sides.

| 2514834 | Mobile Breeze 2 Pen & 1 File Slimlime - Black  |
|---------|------------------------------------------------|
| 2514826 | Mobile Breeze 2 Pen & 1 File Slimlime - Silver |
| 2514818 | Mobile Breeze 2 Pen & 1 File Slimlime - White  |